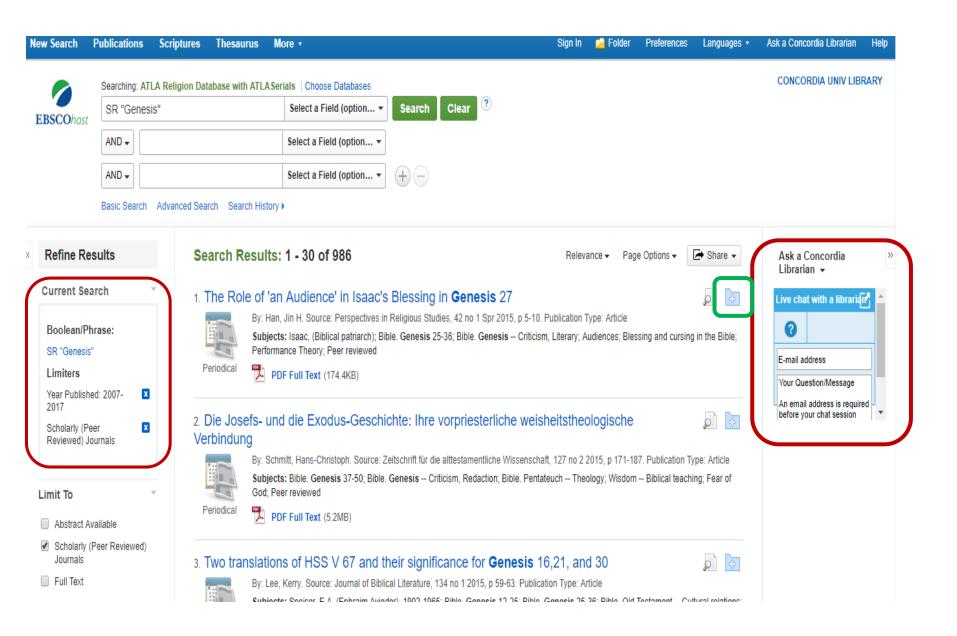

### Finding biblical commentaries - using the ATLA database

#### **ATLA database**

| New Search | Publications | Scriptures       | Thesaurus | More -                                                                                                  |
|------------|--------------|------------------|-----------|---------------------------------------------------------------------------------------------------------|
| EBSCOhost  |              | A Religion Datal |           | A Serials Choose Databases<br>Select a Field (option  Select a Field (option  Select a Field (option  + |

|                                    | Searching: ATLA Religion Database with ATLA Serials Choose Databases CO |                             |                                                                                                                                                            |               |  |  |
|------------------------------------|-------------------------------------------------------------------------|-----------------------------|------------------------------------------------------------------------------------------------------------------------------------------------------------|---------------|--|--|
| EBSCOhost                          | SR "Genesis"                                                            |                             | Select a Field (option Search Clear ?                                                                                                                      |               |  |  |
|                                    | AND 🗸                                                                   |                             | Select a Field (option                                                                                                                                     |               |  |  |
|                                    | AND 🗸                                                                   |                             | Select a Field (option                                                                                                                                     |               |  |  |
|                                    | Basic Search Adv                                                        | anced Search Search History |                                                                                                                                                            |               |  |  |
|                                    |                                                                         |                             | arch                                                                                                                                                       | Tools         |  |  |
| Detailed Record The Role of 'an    |                                                                         | The Role of 'an A           | Audience' in Isaac's Blessing in <b>Genesis</b> 27                                                                                                         |               |  |  |
| PDF Ful                            | ll Text (174.4KB)                                                       | Authors:                    | Han, Jin H                                                                                                                                                 | 🛁 Add to fold |  |  |
|                                    |                                                                         | Source:                     | Perspectives in Religious Studies, 42 no 1 Spr 2015, p 5-10                                                                                                | 🖨 Print       |  |  |
|                                    |                                                                         | ISSN:                       | 0093-531X                                                                                                                                                  | 📈 E-mail      |  |  |
|                                    |                                                                         | Publication Year:           | 2015                                                                                                                                                       |               |  |  |
| Related Information                |                                                                         | Language:                   | English                                                                                                                                                    | P Save        |  |  |
|                                    |                                                                         |                             | Isaac, (Biblical patriarch); Bible. Genesis 25-36; Bible. Genesis Criticism, Literary; Audiences; Blessing and cursing in the Bible; Performance<br>Theory | 📄 Cite        |  |  |
|                                    |                                                                         | Scripture Citation:         | Genesis 27                                                                                                                                                 | 🛼 Export      |  |  |
| Find Similar Re<br>using SmartText |                                                                         | Publication Type:           | Article                                                                                                                                                    |               |  |  |
|                                    |                                                                         | Genre:                      | Peer reviewed                                                                                                                                              | Create Not    |  |  |