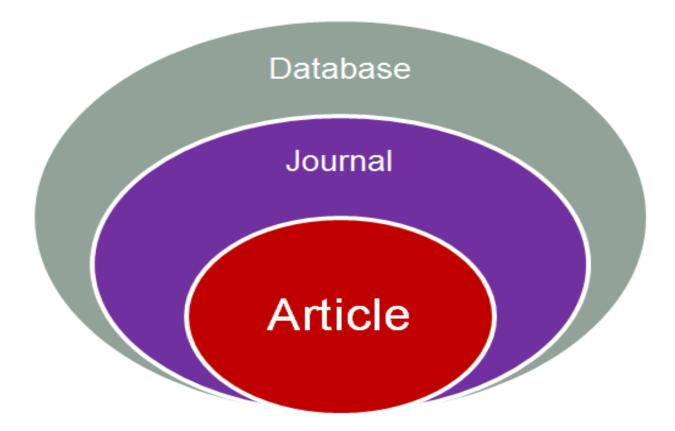

n Group                                                                 |             |



# Critical commentaries in the Sofia Discovery tool

- Critical commentaries
  - Anchor Bible commentaries
  - Word biblical commentaries
- Dictionaries
  - Anchor bible Dictionary
  - Anchor Bible commentaries



### **Reading a Sofia Discovery tool record**





# Library catalogue - Search tips

- Advanced search (for more options)
- "Subjects" work as dynamic tags
- Boolean operators (AND, OR, NOT)
- Truncation (\*)

Example: relig\*: religious, religion, religions, religiosity, religieux, religare

 Quotation marks ("") for a specific string of words (ex. "rite of passage")





### Finding biblical commentaries - using the ATLA database

#### Articles - Database Searching

What is a Database?





### **Finding databases**





#### **ATLA database**

| New Search | Publications | Scriptures       | Thesaurus | More -                                                                                                  |
|------------|--------------|------------------|-----------|---------------------------------------------------------------------------------------------------------|
| EBSCOhost  |              | A Religion Datal |           | A Serials Choose Databases<br>Select a Field (option  Select a Field (option  Select a Field (option  + |







|                                    | Searching: ATLA Religion Database with ATLA Serials Choose Databases CO |                             |