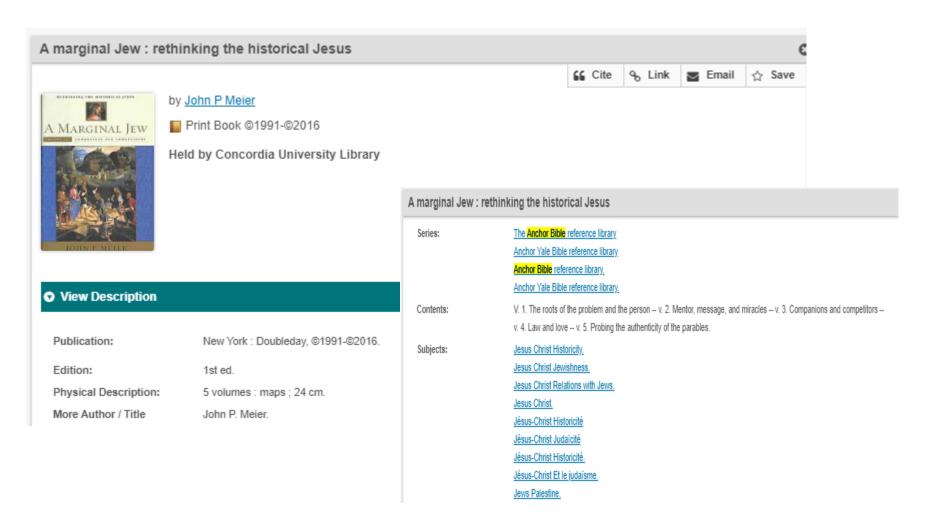

| 2 Databases |
|                   |                     |             | Clear Search | Select All in Group                                                                 |             |
|                   |                     |             |              | All Databases                                                                       | 2 Databases |
| • Search Tools    |                     |             |              | Select All in Group                                                                 |             |



# Critical commentaries in the Sofia Discovery tool

- Critical commentaries
  - Anchor Bible commentaries
  - Word biblical commentaries
- Dictionaries
  - Anchor bible Dictionary
  - Anchor Bible commentaries



### **Reading a Sofia Discovery tool record**





# Library catalogue - Search tips

- Advanced search (for more options)
- "Subjects" work as dynamic tags
- Boolean operators (AND, OR, NOT)
- Truncation (\*)

Example: relig\*: religious, religion, religions, religiosity, religieux, religare

 Quotation marks ("") for a specific string of words (ex. "rite of passage")





### Finding biblical commentaries - using the ATLA database

#### Articles - Database Searching

What is a Database?





### **Finding databases**





#### **ATLA database**

| New Search | Publications | Scriptures       | Thesaurus | More -                                                                                                  |
|------------|--------------|------------------|-----------|------------------------------------------------------------------