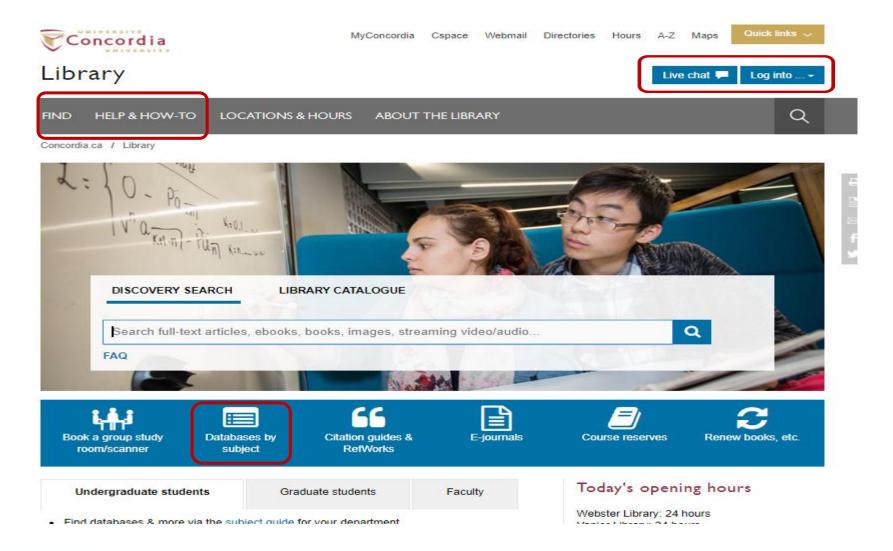

### RELI 409 Methodology and the Study of Religion Library Workshop

Éthel Gamache Librarian

Webster Library LB 505-07 ethel.gamache@concordia.ca

Updated July 2020

# Plan

- Library: its website and services
- Academic sources
  - Books (Catalogue)
  - Scholarly or peer-reviewed articles (Discovery Search portal, databases, Google Scholar)
- Popular media
  - Newspaper (News and Current Events databases)
  - Magazines (Databases)
  - Brochures or newsletters produced by the community in question
  - Television and radio broadcast transcripts (Databases: Factiva, Lexis-Nexis)
- Internet sites
  - Google Advanced Search
- Citing, bibliographies & RefWorks



# Library website





# The research process

Video from the University of Sidney

<u>Search faster, search smarter</u> ( Youtube, 6:53 min)



# **Sofia Discovery tool**

https://concordiauniversity.on.worldcat.org/discovery





# Sofia Discovery tool - Search tips

- Advanced search (for more options)
- Boolean operators (AND, OR, NOT)
- Truncation \*
   Truncation example:
   relig\*: religious, religion, religions, religiosity, religieux, religare
- Quotation marks for a specific string of words (ex. "Word of Faith movement")



# **Finding Articles**

- Articles are found through databases and the Sofia Discovery tool.
- To access databases: go to the research guide, on the catalogue or to the Databases page.
- Use limiters (facets) to identify scholar (peer-reviewed) articles.





# Articles - Datab