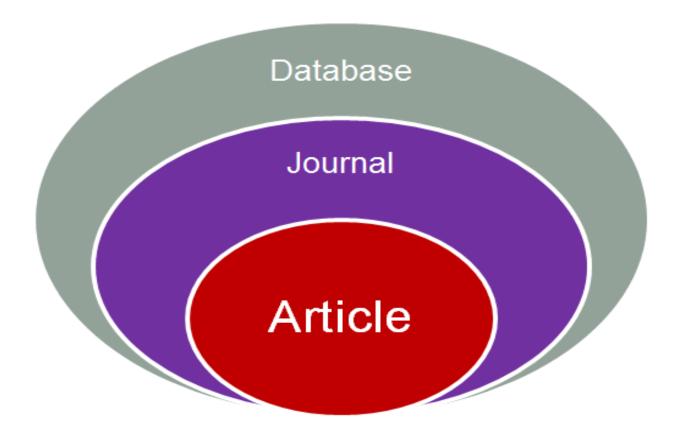

# Articles - Database Searching

What is a Database?

#### Databases

In the library context, a database is a **searchable** and structured collection of info to material in a **broad subject area** such as biology or English literature. In a data audio, and many other formats that you can cite in your academic work.