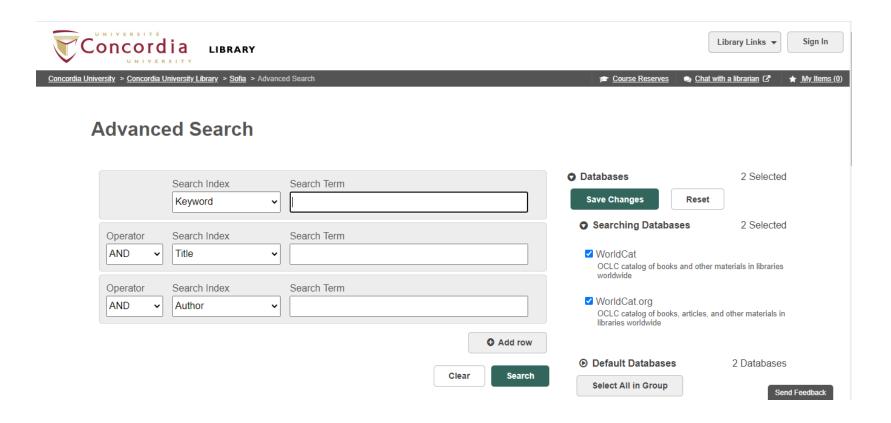

# Sofia Discovery tool - Search tips

- Advanced search (for more options)
- Boolean operators (AND, OR, NOT)
- Truncation \*
   Truncation example:
   relig\*: religious, religion, religions, religiosity, religieux, religare
- Quotation marks for a specific string of words (ex. "Word of Faith movement")