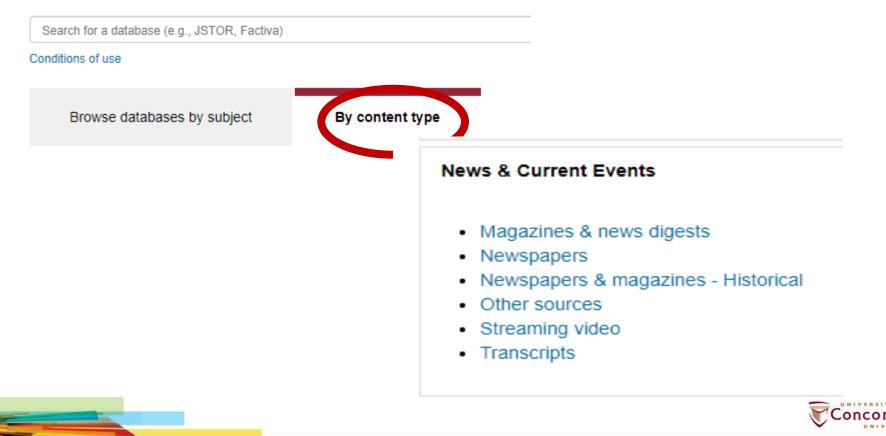

# Finding Newspapers articles

Concordia.ca / Library / Find / Databases by subject

#### Databases

In the library context, a database is a **searchable** and structured collection of info to material in a **broad subject area** such as biology or English literature. In a data audio, and many other formats that you can cite in your academic work.