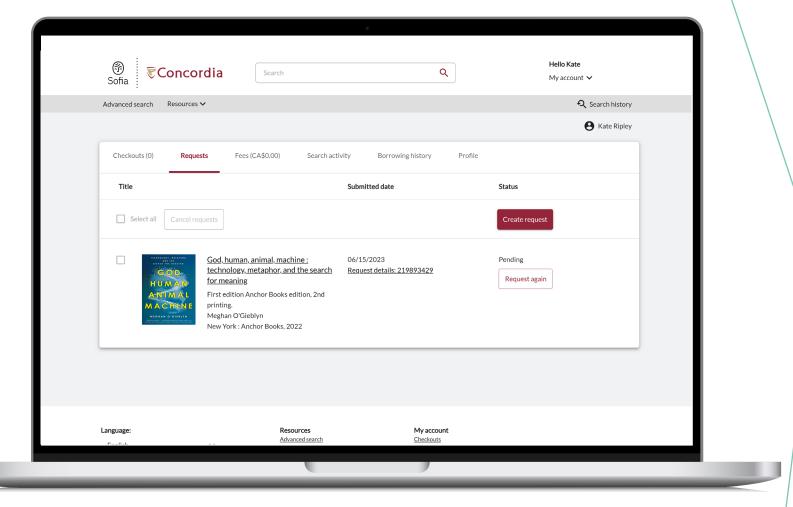

Check the status of your request under the "Requests" tab.

## ABOUT INTERLIBRARY LOAN

- You will receive email notifications when your
   ILL request is available for pickup or
   download.
- Physical items can be picked up at the Circulation/Loans desks at either Vanier or Webster Library.
- ILL requests can be borrowed for 30 days, with up to 4 automatic renewals, or until item is recalled.

# REQUEST A BOOK

| 1. | Sign in to "My Account" and |
|----|-----------------------------|
|    | select "Requests".          |

2. Click on "Create request".

| Hello Melissa<br>My Account 🔨                                                                              |      |
|------------------------------------------------------------------------------------------------------------|------|
| <u>Checkouts</u><br><u>Requests</u>                                                                        | isto |
| <u>Fees</u><br><u>Search activity</u><br><u>Saved searches</u><br><u>Saved items</u><br><u>Saved lists</u> |      |
| Profile<br>Sign out                                                                                        |      |