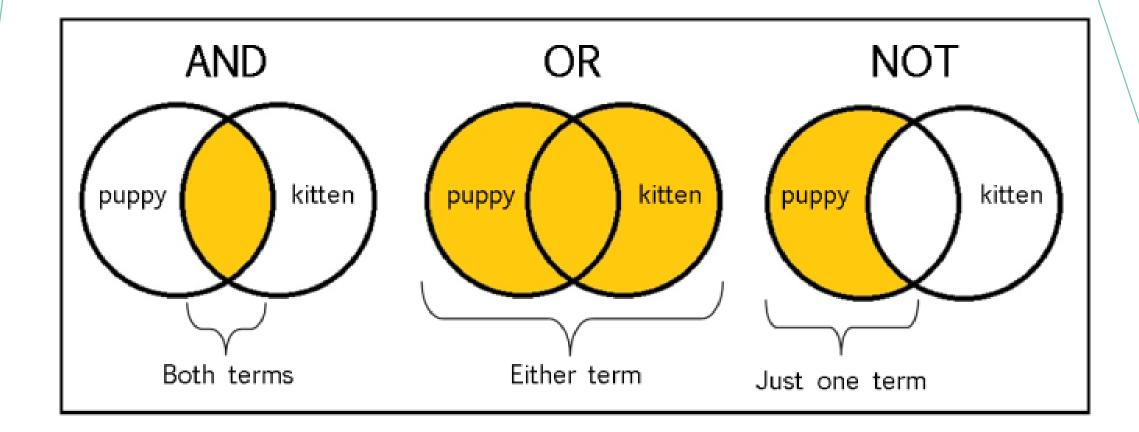

## SEARCH STRATEGIES

From: The Library of Antiquity, https://libraryofantiquity.wordpress.com/2016/10/07/forgotten-skills-boolean-searches/

## OTHER SEARCH OPERATORS

Searching for an exact phrase (*phrase searching*): Quotation marks: "", looks for adjacent words

• "rite of passage", "service desk"

Truncation: \*

relig\*: religion, religions, religare, religious, religieux, religieuse

|          | Search Index                          | _ | Search Term     |  |
|----------|---------------------------------------|---|-----------------|--|
|          | Keyword 🗸 🗸                           |   | relig*          |  |
|          |                                       |   |                 |  |
| Operator | Search Index                          | _ | Search Term     |  |
| AND 🗸    | Keyword 🗸                             |   | art*            |  |
|          | · · · · · · · · · · · · · · · · · · · |   |                 |  |
|          |                                       |   |                 |  |
| Operator | Search Index                          | _ | Search Term     |  |
| AND 🗸    | Keyword 🗸                             |   | Asia* OR India* |  |
|          |                                       |   |                 |  |