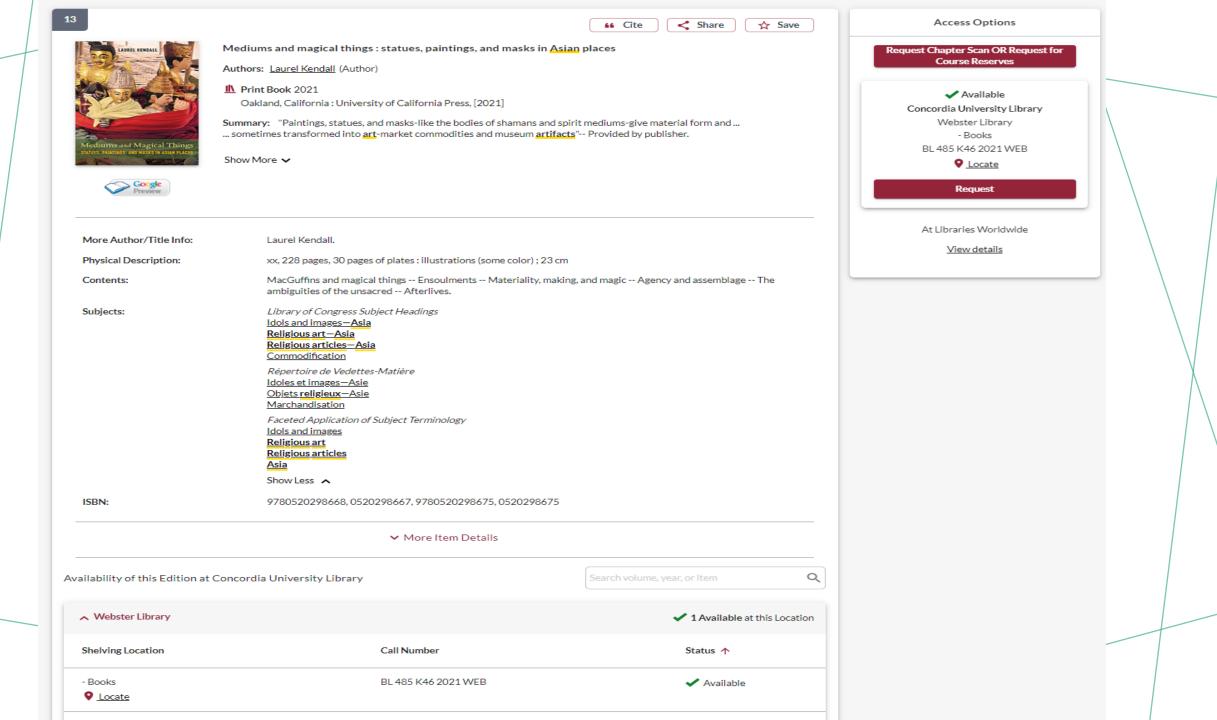

## CONCORDIA ARTICLE/CHAPTER SCAN & DELIVER SERVICE

 Book chapter and journal article scans from Concordia's print collection can now be requested and tracked in Sofia.

 Look for the "Chapter Scan" button in the Access Options panel.

# REQUEST A BOOK

| Create request: Article/Chapter Book (Print)                                                                                                | Other (e.g. DVD)                |       |   |
|---------------------------------------------------------------------------------------------------------------------------------------------|---------------------------------|-------|---|
| Required field                                                                                                                              |                                 |       | _ |
| mportant!                                                                                                                                   | Pickup Location (CHOOSE ONE): * |       |   |
| <b>We cannot obtain e-books from other libraries due to licensing</b><br>can request a print version of the book on this page, or go to the | Mahatar Library                 |       |   |
| Article/Chapter tab (see above) and make a request for a single range of pages from the e-book.                                             |                                 |       |   |
|                                                                                                                                             |                                 |       |   |
| Please provide as much information as you can to help us loca                                                                               | te your item                    |       |   |
| Fitle: *                                                                                                                                    | Author: *                       |       |   |
|                                                                                                                                             |                                 |       |   |
|                                                                                                                                             |                                 | 11    |   |
| 0/50                                                                                                                                        | ٤<br>٥                          | 0/500 |   |
| 0/50<br>Place of Publication:                                                                                                               | Publisher:                      | 0/500 |   |
|                                                                                                                                             |                                 | 0/500 |   |
|                                                                                                                                             | Publisher:                      | 0/500 |   |
| Place of Publication:                                                                                                                       | Publisher:                      |       |   |
| Place of Publication:<br>0/10                                                                                                               | Publisher:                      |       |   |
| Place of Publication:<br>0/10                                                                                                               | Publisher:                      |       |   |