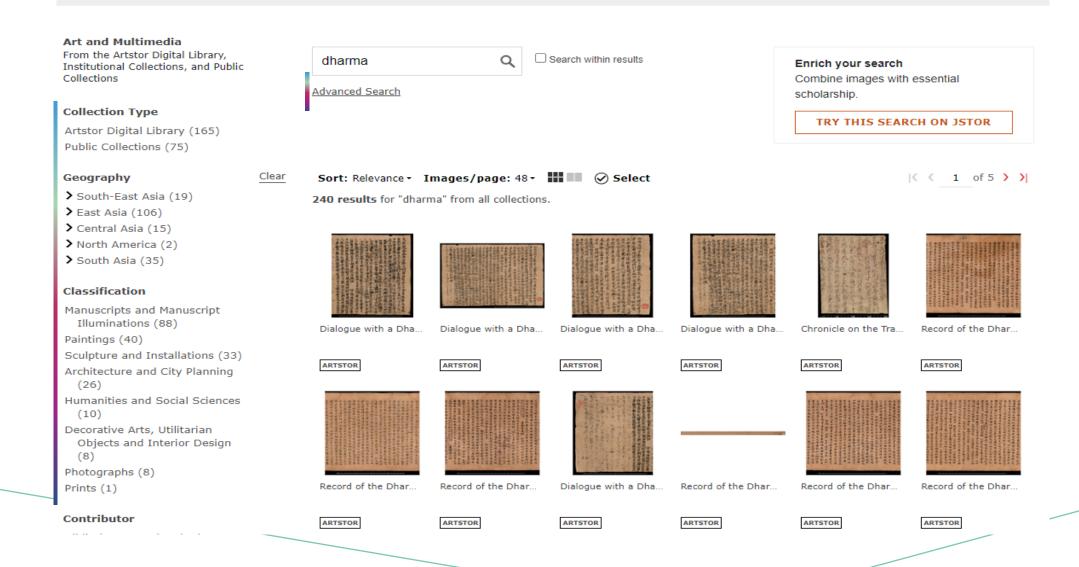

|  |  |  |  |  |  |
|                                                      |  |  |  |  |  |  |

Search by geography, classification, and/or

#### **Collection Type**

- Artstor Digital Library (2086412)
- Public Collections (1825266)
- Institutional Collections
- Private Collections (2306)

#### Geography

South America (48204)
Colombia (3502)
Ecuador (2007)
Venezuela (1870)

Help CLEAR SEARCH



## ARTSTOR

What's New

Alex Majoli. Extract from "Duque de Caxias I". Brazil. São Paulo. Avenue Duque de Caxias. 2022... Image and original data provided by Magnum Photos. © Alex Majoli / Magnum Photos; © 2022 Alex Majoli / Artists Rights Society (ARS), New York / SAIF, Paris

Read m

### ARTSTOR

Access provided by the Birks Family Foundation, the Brian ...

Log in or Register to save images



# EVALUATING AND CITING SOURCES

Concordia.ca / Library / Help & how-to / General guides

## General guides

\_

View all

Finding...

On this page

> Evaluating...

Writing...

Using...

### Copyright & publishing

## Evaluating...

- How to evaluate research materials and resources
- Books
- Articles
- Media
- Websites
- Research evaluation tools & checklists

Concordia.ca / Library / Help & how-to / Citing

### How to cite

#### On this page

How and why to cite your sources

Zotero

Formatting citations in databases

APA style

MLA style

Turabian style

Chicago style

Society of Biblical Literature (SBL)

IEEE style

Citing legal and government publications

Other citation guides

Online citation tool

Access is restricted to Concordia users

### See also

### How and why to cite yo