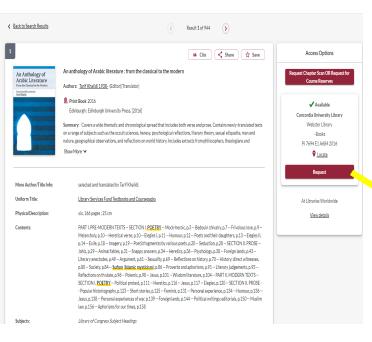

### How to find and access resources – Using Sofia, the discovery tool

| ⊕<br><sub>Sofia</sub> <b>₹Cc</b>                                                                                                                             | oncordia                                                      | kw:(sufi* OR "Islamic Mysticism")                     | AND kw:(poetry)                                                                                                                                                                                                                                                                                                                                                                                                                                                                                                                                                                                                                                                                                                                                                                                                                                                                                                                                                                                                                                                                                                                                                                                                                                                                                                                                                                                                                                                                                                                                                                                                                                                                                                                                                                                                                                                                                                                                                                                                                                                                                | L                                                         | Sign in                                                                        |                           |
|--------------------------------------------------------------------------------------------------------------------------------------------------------------|---------------------------------------------------------------|-------------------------------------------------------|------------------------------------------------------------------------------------------------------------------------------------------------------------------------------------------------------------------------------------------------------------------------------------------------------------------------------------------------------------------------------------------------------------------------------------------------------------------------------------------------------------------------------------------------------------------------------------------------------------------------------------------------------------------------------------------------------------------------------------------------------------------------------------------------------------------------------------------------------------------------------------------------------------------------------------------------------------------------------------------------------------------------------------------------------------------------------------------------------------------------------------------------------------------------------------------------------------------------------------------------------------------------------------------------------------------------------------------------------------------------------------------------------------------------------------------------------------------------------------------------------------------------------------------------------------------------------------------------------------------------------------------------------------------------------------------------------------------------------------------------------------------------------------------------------------------------------------------------------------------------------------------------------------------------------------------------------------------------------------------------------------------------------------------------------------------------------------------------|-----------------------------------------------------------|--------------------------------------------------------------------------------|---------------------------|
| Advanced Search R                                                                                                                                            | esources 🗸                                                    |                                                       |                                                                                                                                                                                                                                                                                                                                                                                                                                                                                                                                                                                                                                                                                                                                                                                                                                                                                                                                                                                                                                                                                                                                                                                                                                                                                                                                                                                                                                                                                                                                                                                                                                                                                                                                                                                                                                                                                                                                                                                                                                                                                                |                                                           | Q, Search history                                                              | * Saved Items (0)         |
| 🗌 Retain Filters   <u>O</u>                                                                                                                                  | ear Filters                                                   | 944 results in Concordia University                   | Library                                                                                                                                                                                                                                                                                                                                                                                                                                                                                                                                                                                                                                                                                                                                                                                                                                                                                                                                                                                                                                                                                                                                                                                                                                                                                                                                                                                                                                                                                                                                                                                                                                                                                                                                                                                                                                                                                                                                                                                                                                                                                        |                                                           |                                                                                |                           |
| Sort: Best Match 🗸                                                                                                                                           |                                                               | 1                                                     |                                                                                                                                                                                                                                                                                                                                                                                                                                                                                                                                                                                                                                                                                                                                                                                                                                                                                                                                                                                                                                                                                                                                                                                                                                                                                                                                                                                                                                                                                                                                                                                                                                                                                                                                                                                                                                                                                                                                                                                                                                                                                                |                                                           | 📫 Cite 🔍 < Share                                                               | 🕱 Save                    |
| ✓ Search Results Dis                                                                                                                                         | play                                                          | An Anthology of                                       | An anthology of Arabic literature : from the cla                                                                                                                                                                                                                                                                                                                                                                                                                                                                                                                                                                                                                                                                                                                                                                                                                                                                                                                                                                                                                                                                                                                                                                                                                                                                                                                                                                                                                                                                                                                                                                                                                                                                                                                                                                                                                                                                                                                                                                                                                                               | ssical to the modern                                      |                                                                                |                           |
| <ul> <li>Library</li> <li>Libraries Work</li> <li>Bibliothèques</li> <li>Concordia Uni</li> <li>Webster L</li> <li>Vanier Lib</li> <li>Special Co</li> </ul> | universitaires du Québec<br>versity Library<br>Jbrary<br>rary | Arabic Clerifure<br>Parts Council & Head              | Authors: <u>TarifKhalidi 1298</u> ; (Editor)(Translator)  Prine Book 2016 Edihovnyn: Edihovnyn University Press, (2016) Summary: Covers an wide thematic and chronological is an ange of autoet share a data and the social sciences, here nature, pergraphical observations, and reflections on Show More  Contents:                                                                                                                                                                                                                                                                                                                                                                                                                                                                                                                                                                                                                                                                                                                                                                                                                                                                                                                                                                                                                                                                                                                                                                                                                                                                                                                                                                                                                                                                                                                                                                                                                                                                                                                                                                          | y, psychological reflection<br>orld history: Includes exc | ons, literary theory, sexual etique<br>tracts from philosophers, theolo        | tte, man and<br>gians and |
| ∧ Format                                                                                                                                                     |                                                               |                                                       | PART I. PRE-MODERN TEXTS SECTION I. <u>POETRY</u> -<br>Melancholy, Reflections on history, p.70 History: di<br>Proverbs and aphorisms, p.91 Literary judgements, p<br>MODERN TEXTS SECTION I. <u>POETRY</u> Political pro                                                                                                                                                                                                                                                                                                                                                                                                                                                                                                                                                                                                                                                                                                                                                                                                                                                                                                                                                                                                                                                                                                                                                                                                                                                                                                                                                                                                                                                                                                                                                                                                                                                                                                                                                                                                                                                                      | rect witnesses, p.80 So<br>.93 Reflections Jesus          | ciety, p.84 <mark>Sufism (Islamic mys</mark><br>, p.101 Wisdom literature, p.1 | ticism), p.86             |
| Article (831)<br>Book (150)                                                                                                                                  |                                                               |                                                       | ✓ Available                                                                                                                                                                                                                                                                                                                                                                                                                                                                                                                                                                                                                                                                                                                                                                                                                                                                                                                                                                                                                                                                                                                                                                                                                                                                                                                                                                                                                                                                                                                                                                                                                                                                                                                                                                                                                                                                                                                                                                                                                                                                                    |                                                           |                                                                                |                           |
| Article, Chapte                                                                                                                                              | er (1.1K)                                                     |                                                       | Concordia University Library, Webster Library - Bo<br>PJ 7694 E1 A684 2016 <b>9</b> Locate                                                                                                                                                                                                                                                                                                                                                                                                                                                                                                                                                                                                                                                                                                                                                                                                                                                                                                                                                                                                                                                                                                                                                                                                                                                                                                                                                                                                                                                                                                                                                                                                                                                                                                                                                                                                                                                                                                                                                                                                     | ooks                                                      |                                                                                |                           |
| Article (83                                                                                                                                                  | 31)<br>Iable Article (259)                                    |                                                       |                                                                                                                                                                                                                                                                                                                                                                                                                                                                                                                                                                                                                                                                                                                                                                                                                                                                                                                                                                                                                                                                                                                                                                                                                                                                                                                                                                                                                                                                                                                                                                                                                                                                                                                                                                                                                                                                                                                                                                                                                                                                                                |                                                           |                                                                                |                           |
| Book (150)                                                                                                                                                   |                                                               | Worldwide Editions and Form                           | ats <u>View All (4)</u>                                                                                                                                                                                                                                                                                                                                                                                                                                                                                                                                                                                                                                                                                                                                                                                                                                                                                                                                                                                                                                                                                                                                                                                                                                                                                                                                                                                                                                                                                                                                                                                                                                                                                                                                                                                                                                                                                                                                                                                                                                                                        |                                                           |                                                                                |                           |
| Print Book eBook (48                                                                                                                                         |                                                               | 2                                                     |                                                                                                                                                                                                                                                                                                                                                                                                                                                                                                                                                                                                                                                                                                                                                                                                                                                                                                                                                                                                                                                                                                                                                                                                                                                                                                                                                                                                                                                                                                                                                                                                                                                                                                                                                                                                                                                                                                                                                                                                                                                                                                |                                                           | 📫 Cite 🔍 Share                                                                 | 対 Save                    |
| Video (4)                                                                                                                                                    |                                                               | EACES<br>OF THE                                       | Faces of the infinite : Neoplatonism and poetry                                                                                                                                                                                                                                                                                                                                                                                                                                                                                                                                                                                                                                                                                                                                                                                                                                                                                                                                                                                                                                                                                                                                                                                                                                                                                                                                                                                                                                                                                                                                                                                                                                                                                                                                                                                                                                                                                                                                                                                                                                                |                                                           | Africa, Asia and Europe                                                        |                           |
| eVideo (4)                                                                                                                                                   |                                                               | A CONTRACTOR                                          | Authors: <u>Stefan Speri 1950-</u> (Editor), <u>Yorgos Dedes</u> (E<br>Print Book 2022: First edition.                                                                                                                                                                                                                                                                                                                                                                                                                                                                                                                                                                                                                                                                                                                                                                                                                                                                                                                                                                                                                                                                                                                                                                                                                                                                                                                                                                                                                                                                                                                                                                                                                                                                                                                                                                                                                                                                                                                                                                                         | iditor)                                                   |                                                                                |                           |
|                                                                                                                                                              |                                                               | 1- 2- 2- 1 M                                          | Oxford : Published for The British Academy by Oxf                                                                                                                                                                                                                                                                                                                                                                                                                                                                                                                                                                                                                                                                                                                                                                                                                                                                                                                                                                                                                                                                                                                                                                                                                                                                                                                                                                                                                                                                                                                                                                                                                                                                                                                                                                                                                                                                                                                                                                                                                                              |                                                           |                                                                                |                           |
| Full Text     Open Access                                                                                                                                    |                                                               |                                                       | Summary: "Neoplatonism, the dominant philosophy o<br>comparable marks on the <u>poetry</u> of Western Asia, No<br>and discusses authors who wrote in Arabic, Greek, Heb<br>Show More $\lor$                                                                                                                                                                                                                                                                                                                                                                                                                                                                                                                                                                                                                                                                                                                                                                                                                                                                                                                                                                                                                                                                                                                                                                                                                                                                                                                                                                                                                                                                                                                                                                                                                                                                                                                                                                                                                                                                                                    | orth Africa and Europe. T                                 | his volume focuses on the Great                                                | er Mediterranean          |
| <ul> <li>Biography (12)</li> <li>Fiction (1)</li> <li>Non Fiction (1.</li> </ul>                                                                             |                                                               |                                                       | Contents:<br>Eugenio Montale 17. Eroticism of the Infinite: Neop<br>Body and Soul in the Arabic Literature                                                                                                                                                                                                                                                                                                                                                                                                                                                                                                                                                                                                                                                                                                                                                                                                                                                                                                                                                                                                                                                                                                                                                                                                                                                                                                                                                                                                                                                                                                                                                                                                                                                                                                                                                                                                                                                                                                                                                                                     | olatonism, Kabbalism, an                                  | d <mark>Sufism</mark> in the work of José Áng                                  | el Valente 18.            |
| Peer Reviewed                                                                                                                                                | i (240)                                                       |                                                       | ✓ Available                                                                                                                                                                                                                                                                                                                                                                                                                                                                                                                                                                                                                                                                                                                                                                                                                                                                                                                                                                                                                                                                                                                                                                                                                                                                                                                                                                                                                                                                                                                                                                                                                                                                                                                                                                                                                                                                                                                                                                                                                                                                                    |                                                           |                                                                                |                           |
| ✓ Publication Year                                                                                                                                           |                                                               |                                                       | Concordia University Library, Webster Library - Bi<br>PN 1126 F33 2022                                                                                                                                                                                                                                                                                                                                                                                                                                                                                                                                                                                                                                                                                                                                                                                                                                                                                                                                                                                                                                                                                                                                                                                                                                                                                                                                                                                                                                                                                                                                                                                                                                                                                                                                                                                                                                                                                                                                                                                                                         | DOKS                                                      |                                                                                |                           |
| ✓ Language                                                                                                                                                   |                                                               | -                                                     |                                                                                                                                                                                                                                                                                                                                                                                                                                                                                                                                                                                                                                                                                                                                                                                                                                                                                                                                                                                                                                                                                                                                                                                                                                                                                                                                                                                                                                                                                                                                                                                                                                                                                                                                                                                                                                                                                                                                                                                                                                                                                                |                                                           |                                                                                |                           |
| ✓ Topic                                                                                                                                                      |                                                               | Worldwide Editions and Form                           | ats <u>ViewAll (4)</u>                                                                                                                                                                                                                                                                                                                                                                                                                                                                                                                                                                                                                                                                                                                                                                                                                                                                                                                                                                                                                                                                                                                                                                                                                                                                                                                                                                                                                                                                                                                                                                                                                                                                                                                                                                                                                                                                                                                                                                                                                                                                         |                                                           |                                                                                |                           |
| ✓ Author/Creator                                                                                                                                             |                                                               | 3                                                     |                                                                                                                                                                                                                                                                                                                                                                                                                                                                                                                                                                                                                                                                                                                                                                                                                                                                                                                                                                                                                                                                                                                                                                                                                                                                                                                                                                                                                                                                                                                                                                                                                                                                                                                                                                                                                                                                                                                                                                                                                                                                                                |                                                           | 📫 Cite < Share                                                                 | 🖈 Save                    |
| ✓ Database                                                                                                                                                   |                                                               | Provenský skolovát<br>Vervelsok<br>Provenský skolovát | Emerson in Iran : the American appropriation of<br>Authors: <u>Regret Sedarat 1971</u> : (Author)<br>Sedarat 1971: (Author)<br>Jaban: State University of New York Press, (2019<br>Summary: "Snerson in Iran offers the first full-length<br>– residing of Flatosithan and <u>Saidh</u> mysicial miles equilar<br>sensing will research in effort, shifteen he equilar<br>sensing will research and shifteen he he equilar<br>sensing will research and shifteen he here the here the here<br>sensing will research and shifteen here the here the here<br>will research and here the here the here the here the here the here<br>will research and here the here the here the here the here the here<br>sensing will research and here the here<br>sensing will research and here the | ]<br>study of Persian influen<br>1 how Emerson managed    | to reconcile through poetry two                                                |                           |