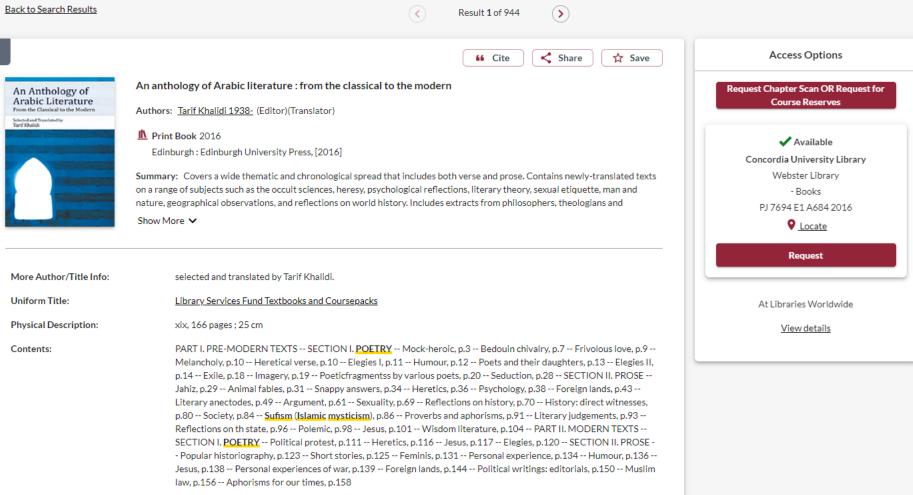

### How to find and access resources – Using Sofia, the discovery tool

| ⊕<br><sub>Sofia</sub> <b>₹Cc</b>                                                                                                                             | oncordia                                                      | kw:(sufi* OR "Islamic Mysticism")                     | AND kw:(poetry)                                                                                                                                                                                                                                                                                                                                                                                                                                                                                                                                                                                                                                                                                                                                                                                                                                                                                                                                                                                                                                                                                                                                                                                                                                                                                                                                                                                                                                                                                                                                                                                                                                                                                                                                                                                                                                                                                                                                                                                                                                                                                | L                                                         | Sign in                                                                        |                           |
|--------------------------------------------------------------------------------------------------------------------------------------------------------------|---------------------------------------------------------------|-------------------------------------------------------|------------------------------------------------------------------------------------------------------------------------------------------------------------------------------------------------------------------------------------------------------------------------------------------------------------------------------------------------------------------------------------------------------------------------------------------------------------------------------------------------------------------------------------------------------------------------------------------------------------------------------------------------------------------------------------------------------------------------------------------------------------------------------------------------------------------------------------------------------------------------------------------------------------------------------------------------------------------------------------------------------------------------------------------------------------------------------------------------------------------------------------------------------------------------------------------------------------------------------------------------------------------------------------------------------------------------------------------------------------------------------------------------------------------------------------------------------------------------------------------------------------------------------------------------------------------------------------------------------------------------------------------------------------------------------------------------------------------------------------------------------------------------------------------------------------------------------------------------------------------------------------------------------------------------------------------------------------------------------------------------------------------------------------------------------------------------------------------------|-----------------------------------------------------------|--------------------------------------------------------------------------------|---------------------------|
| Advanced Search R                                                                                                                                            | esources 🗸                                                    |                                                       |                                                                                                                                                                                                                                                                                                                                                                                                                                                                                                                                                                                                                                                                                                                                                                                                                                                                                                                                                                                                                                                                                                                                                                                                                                                                                                                                                                                                                                                                                                                                                                                                                                                                                                                                                                                                                                                                                                                                                                                                                                                                                                |                                                           | Q, Search history                                                              | * Saved Items (0)         |
| 🗌 Retain Filters   <u>O</u>                                                                                                                                  | ear Filters                                                   | 944 results in Concordia University                   | Library                                                                                                                                                                                                                                                                                                                                                                                                                                                                                                                                                                                                                                                                                                                                                                                                                                                                                                                                                                                                                                                                                                                                                                                                                                                                                                                                                                                                                                                                                                                                                                                                                                                                                                                                                                                                                                                                                                                                                                                                                                                                                        |                                                           |                                                                                |                           |
| Sort: Best Match 🗸                                                                                                                                           |                                                               | 1                                                     |                                                                                                                                                                                                                                                                                                                                                                                                                                                                                                                                                                                                                                                                                                                                                                                                                                                                                                                                                                                                                                                                                                                                                                                                                                                                                                                                                                                                                                                                                                                                                                                                                                                                                                                                                                                                                                                                                                                                                                                                                                                                                                |                                                           | 📫 Cite 🔍 < Share                                                               | 🕱 Save                    |
| ✓ Search Results Dis                                                                                                                                         | play                                                          | An Anthology of                                       | An anthology of Arabic literature : from the cla                                                                                                                                                                                                                                                                                                                                                                                                                                                                                                                                                                                                                                                                                                                                                                                                                                                                                                                                                                                                                                                                                                                                                                                                                                                                                                                                                                                                                                                                                                                                                                                                                                                                                                                                                                                                                                                                                                                                                                                                                                               | ssical to the modern                                      |                                                                                |                           |
| <ul> <li>Library</li> <li>Libraries Work</li> <li>Bibliothèques</li> <li>Concordia Uni</li> <li>Webster L</li> <li>Vanier Lib</li> <li>Special Co</li> </ul> | universitaires du Québec<br>versity Library<br>Jbrary<br>rary | Arabic Clerifure<br>Parts Council & Head              | Authors: <u>TarifKhalidi 1298</u> ; (Editor)(Translator)  Prine Book 2016 Edihovnyn: Edihovnyn University Press, (2016) Summary: Covers an wide thematic and chronological is an ange of autoet share a data and the social sciences, here nature, pergraphical observations, and reflections on Show More  Contents:                                                                                                                                                                                                                                                                                                                                                                                                                                                                                                                                                                                                                                                                                                                                                                                                                                                                                                                                                                                                                                                                                                                                                                                                                                                                                                                                                                                                                                                                                                                                                                                                                                                                                                                                                                          | y, psychological reflection<br>orld history: Includes exc | ons, literary theory, sexual etique<br>tracts from philosophers, theolo        | tte, man and<br>gians and |
| ∧ Format                                                                                                                                                     |                                                               |                                                       | PART I. PRE-MODERN TEXTS SECTION I. <u>POETRY</u> -<br>Melancholy, Reflections on history, p.70 History: di<br>Proverbs and aphorisms, p.91 Literary judgements, p<br>MODERN TEXTS SECTION I. <u>POETRY</u> Political pro                                                                                                                                                                                                                                                                                                                                                                                                                                                                                                                                                                                                                                                                                                                                                                                                                                                                                                                                                                                                                                                                                                                                                                                                                                                                                                                                                                                                                                                                                                                                                                                                                                                                                                                                                                                                                                                                      | rect witnesses, p.80 So<br>.93 Reflections Jesus          | ciety, p.84 <mark>Sufism (Islamic mys</mark><br>, p.101 Wisdom literature, p.1 | ticism), p.86             |
| Article (831)<br>Book (150)                                                                                                                                  |                                                               |                                                       | ✓ Available                                                                                                                                                                                                                                                                                                                                                                                                                                                                                                                                                                                                                                                                                                                                                                                                                                                                                                                                                                                                                                                                                                                                                                                                                                                                                                                                                                                                                                                                                                                                                                                                                                                                                                                                                                                                                                                                                                                                                                                                                                                                                    |                                                           |                                                                                |                           |
| Article, Chapte                                                                                                                                              | er (1.1K)                                                     |                                                       | Concordia University Library, Webster Library - Bo<br>PJ 7694 E1 A684 2016 <b>9</b> Locate                                                                                                                                                                                                                                                                                                                                                                                                                                                                                                                                                                                                                                                                                                                                                                                                                                                                                                                                                                                                                                                                                                                                                                                                                                                                                                                                                                                                                                                                                                                                                                                                                                                                                                                                                                                                                                                                                                                                                                                                     | ooks                                                      |                                                                                |                           |
| Article (83                                                                                                                                                  | 31)<br>Iable Article (259)                                    |                                                       |                                                                                                                                                                                                                                                                                                                                                                                                                                                                                                                                                                                                                                                                                                                                                                                                                                                                                                                                                                                                                                                                                                                                                                                                                                                                                                                                                                                                                                                                                                                                                                                                                                                                                                                                                                                                                                                                                                                                                                                                                                                                                                |                                                           |                                                                                |                           |
| Book (150)                                                                                                                                                   |                                                               | Worldwide Editions and Form                           | ats <u>View All (4)</u>                                                                                                                                                                                                                                                                                                                                                                                                                                                                                                                                                                                                                                                                                                                                                                                                                                                                                                                                                                                                                                                                                                                                                                                                                                                                                                                                                                                                                                                                                                                                                                                                                                                                                                                                                                                                                                                                                                                                                                                                                                                                        |                                                           |                                                                                |                           |
| Print Book eBook (48                                                                                                                                         |                                                               | 2                                                     |                                                                                                                                                                                                                                                                                                                                                                                                                                                                                                                                                                                                                                                                                                                                                                                                                                                                                                                                                                                                                                                                                                                                                                                                                                                                                                                                                                                                                                                                                                                                                                                                                                                                                                                                                                                                                                                                                                                                                                                                                                                                                                |                                                           | 📫 Cite 🔍 Share                                                                 | 対 Save                    |
| Video (4)                                                                                                                                                    |                                                               | EACES<br>OF THE                                       | Faces of the infinite : Neoplatonism and poetry                                                                                                                                                                                                                                                                                                                                                                                                                                                                                                                                                                                                                                                                                                                                                                                                                                                                                                                                                                                                                                                                                                                                                                                                                                                                                                                                                                                                                                                                                                                                                                                                                                                                                                                                                                                                                                                                                                                                                                                                                                                |                                                           | Africa, Asia and Europe                                                        |                           |
| eVideo (4)                                                                                                                                                   |                                                               | A CONTRACTOR                                          | Authors: <u>Stefan Speri 1950-</u> (Editor), <u>Yorgos Dedes</u> (E<br>Print Book 2022: First edition.                                                                                                                                                                                                                                                                                                                                                                                                                                                                                                                                                                                                                                                                                                                                                                                                                                                                                                                                                                                                                                                                                                                                                                                                                                                                                                                                                                                                                                                                                                                                                                                                                                                                                                                                                                                                                                                                                                                                                                                         | iditor)                                                   |                                                                                |                           |
|                                                                                                                                                              |                                                               | 1- 2- 2- 1 M                                          | Oxford : Published for The British Academy by Oxf                                                                                                                                                                                                                                                                                                                                                                                                                                                                                                                                                                                                                                                                                                                                                                                                                                                                                                                                                                                                                                                                                                                                                                                                                                                                                                                                                                                                                                                                                                                                                                                                                                                                                                                                                                                                                                                                                                                                                                                                                                              |                                                           |                                                                                |                           |
| Full Text     Open Access                                                                                                                                    |                                                               |                                                       | Summary: "Neoplatonism, the dominant philosophy o<br>comparable marks on the <u>poetry</u> of Western Asia, No<br>and discusses authors who wrote in Arabic, Greek, Heb<br>Show More $\lor$                                                                                                                                                                                                                                                                                                                                                                                                                                                                                                                                                                                                                                                                                                                                                                                                                                                                                                                                                                                                                                                                                                                                                                                                                                                                                                                                                                                                                                                                                                                                                                                                                                                                                                                                                                                                                                                                                                    | orth Africa and Europe. T                                 | his volume focuses on the Great                                                | er Mediterranean          |
| <ul> <li>Biography (12)</li> <li>Fiction (1)</li> <li>Non Fiction (1.</li> </ul>                                                                             |                                                               |                                                       | Contents:<br>Eugenio Montale 17. Eroticism of the Infinite: Neop<br>Body and Soul in the Arabic Literature                                                                                                                                                                                                                                                                                                                                                                                                                                                                                                                                                                                                                                                                                                                                                                                                                                                                                                                                                                                                                                                                                                                                                                                                                                                                                                                                                                                                                                                                                                                                                                                                                                                                                                                                                                                                                                                                                                                                                                                     | olatonism, Kabbalism, an                                  | d <mark>Sufism</mark> in the work of José Áng                                  | el Valente 18.            |
| Peer Reviewed                                                                                                                                                | i (240)                                                       |                                                       | ✓ Available                                                                                                                                                                                                                                                                                                                                                                                                                                                                                                                                                                                                                                                                                                                                                                                                                                                                                                                                                                                                                                                                                                                                                                                                                                                                                                                                                                                                                                                                                                                                                                                                                                                                                                                                                                                                                                                                                                                                                                                                                                                                                    |                                                           |                                                                                |                           |
| ✓ Publication Year                                                                                                                                           |                                                               |                                                       | Concordia University Library, Webster Library - Bi<br>PN 1126 F33 2022                                                                                                                                                                                                                                                                                                                                                                                                                                                                                                                                                                                                                                                                                                                                                                                                                                                                                                                                                                                                                                                                                                                                                                                                                                                                                                                                                                                                                                                                                                                                                                                                                                                                                                                                                                                                                                                                                                                                                                                                                         | DOKS                                                      |                                                                                |                           |
| ✓ Language                                                                                                                                                   |                                                               | -                                                     |                                                                                                                                                                                                                                                                                                                                                                                                                                                                                                                                                                                                                                                                                                                                                                                                                                                                                                                                                                                                                                                                                                                                                                                                                                                                                                                                                                                                                                                                                                                                                                                                                                                                                                                                                                                                                                                                                                                                                                                                                                                                                                |                                                           |                                                                                |                           |
| ✓ Topic                                                                                                                                                      |                                                               | Worldwide Editions and Form                           | ats <u>ViewAll (4)</u>                                                                                                                                                                                                                                                                                                                                                                                                                                                                                                                                                                                                                                                                                                                                                                                                                                                                                                                                                                                                                                                                                                                                                                                                                                                                                                                                                                                                                                                                                                                                                                                                                                                                                                                                                                                                                                                                                                                                                                                                                                                                         |                                                           |                                                                                |                           |
| ✓ Author/Creator                                                                                                                                             |                                                               | 3                                                     |                                                                                                                                                                                                                                                                                                                                                                                                                                                                                                                                                                                                                                                                                                                                                                                                                                                                                                                                                                                                                                                                                                                                                                                                                                                                                                                                                                                                                                                                                                                                                                                                                                                                                                                                                                                                                                                                                                                                                                                                                                                                                                |                                                           | 📫 Cite < Share                                                                 | 🖈 Save                    |
| ✓ Database                                                                                                                                                   |                                                               | Provenský skolovát<br>Vervelsok<br>Provenský skolovát | Emerson in Iran : the American appropriation of<br>Authors: <u>Regret Sedarat 1971</u> : (Author)<br>Sedarat 1971: (Author)<br>Jaban: State University of New York Press, (2019<br>Summary: "Snerson in Iran offers the first full-length<br>– residing of Flatosithan and <u>Saidh</u> mysicial miles equilar<br>sensing will research in effort, shifteen he equilar<br>sensing will research and shifteen he he equilar<br>sensing will research and shifteen he here the here the here<br>sensing will research and shifteen here the here the here<br>will research and here the here the here the here the here the here<br>will research and here the here the here the here the here the here<br>sensing will research and here the here<br>sensing will research and here the | ]<br>study of Persian influen<br>1 how Emerson managed    | to reconcile through poetry two                                                |                           |