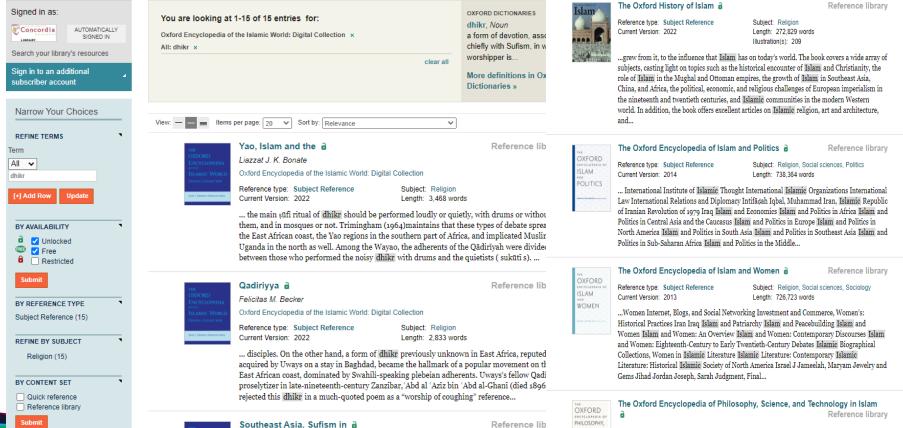

/oclc/1321243045



ne Oxford Biblical Studies Online and Oxford Islamic Studies Online have retired. Content you previously purchased on Oxford Biblical Studies Online has now moved to Oxford Reference, Oxford Handbooks Online, Oxford Scholarship Online, or What Everyone Needs to Know. For information on how to continue to view articles visit the ubscriber services page.





## Oxford Reference

Reference Type 🛛 🖌

Search

My Content (1) My

🚔 🗐

#### The Oxford Dictionary of Islam

Reference type: Subject Reference Current Version: 2003

Subject: Religion

Length: 187,750 words

Quick reference

...Oxford Dictionary of Islam Front Matter Publishing Information General Links for this Work Editorial Board Editors Contributors Editorial Board

### Oxford Reference Search Results

Subject



SCIENCE, AND Reference type: Subject Reference

# **General guides**





## General guides

| On this page           |          | Finding.                                                                               |
|------------------------|----------|----------------------------------------------------------------------------------------|
| . Finding              | View all | Articles & Pee                                                                         |
| Finding                |          | <ul> <li>Background ir</li> <li>Books &amp; eboo</li> </ul>                            |
| Evaluating             |          | <ul> <li>Book reviews</li> </ul>                                                       |
| Writing                |          | Government o     Newspapers 8