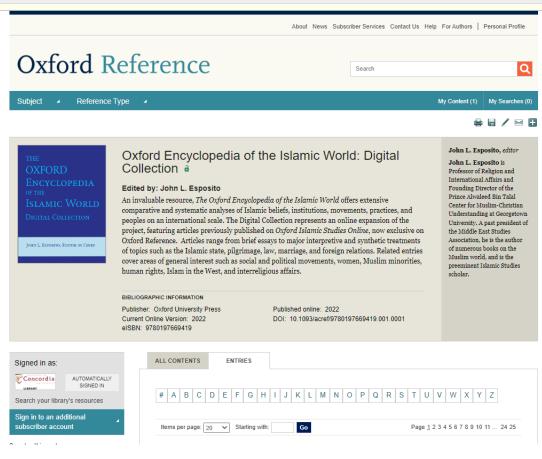

s from Around the World,<br/>1691-1880</li> </ul>                                      | 3 |
|   |                   |                                                       |           |                                                                                                           |   |



# Encyclopedia -Oxford encyclopedia of the Islamic world : digital collection

https://concordiauniversity.on.worldcat.org/oclc/1321243045



ne Oxford Biblical Studies Online and Oxford Islamic Studies Online have retired. Content you previously purchased on Oxford Biblical Studies Online has now moved to Oxford Reference, Oxford Handbooks Online, Oxford Scholarship Online, or What Everyone Needs to Know. For information on how to continue to view articles visit the ubscriber services page.





## Oxford Reference

Reference Type 🛛 🖌

Search

My Content (1) My

🚔 🗐

#### The Oxford Dictionary of Islam

Reference type: Subject Reference Current Version: 2003

Subject: Religion

Length: 187,750 words

Quick reference

...Oxford Dictionary of Islam Front Matter Publishing Information General Links for this Work Editorial Board Editors Contributors Editorial Board

### Oxford Reference Search Results

Subject



SCIENCE, AND Reference type: Subject Reference

# **General guides**





## General guides

| On this page           |          | Finding.                                                                               |
|------------------------|----------|----------------------------------------------------------------------------------------|
| . Finding              |