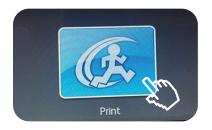

# DPR TO GET STARTED

Swipe your Concordia ID card or enter your netname and password

#### **COPYING**

- 1. Press 'Copy' on the touch screen
- 2. Select the required copying features
- 3. Enter copy quantity
- 4. Press 'Start'



#### **SCANNING**

Your scan will be sent to your email address as set on your MyConcordia Portal

- I. Press 'E-Mail' on the touch screen
- 2. Press 'Start'





Load the documents face up

#### Document glass option

OR



Place document face down on the glass, left corner arrow

#### **MAIN MENU**



Press the 'Home' button on the right

#### **PRINTING**

Print/release your document by pressing the "Print" button



### WEBPRINT

Use your web browser to upload and print a document to one of the supported campus printers

webprint.concordia.ca

## LAST STEP

Press your netname, select and press log out



#### **ADD FUNDS TO YOUR ACCOUNT ONLINE**



concordia.ca/print
Concordia App under My account
MyConcordia portal under Student Services