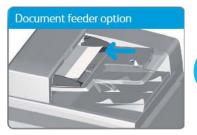

#### **SCANNING**

Your scan will be sent to your email address as set on your MyConcordia Portal

- I. Press 'E-Mail' on the touch screen
- 2. Press 'Start'

Load the documents face up