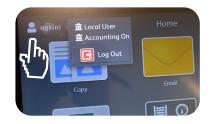

card or enter your netname and password

#### **COPYING**

- 1. Press 'Copy' on the touch screen
- 2. Select the required copying features
- 3. Enter copy quantity
- 4. Press 'Start'



#### **SCANNING**

Your scan will be sent to your email address as set on your MyConcordia Portal

- I. Press 'E-Mail' on the touch screen
- 2. Press 'Start'





Load the documents face up

#### Document glass option

OR



Place document face down on the glass, left corner arrow

#### **MAIN MENU**



Press the 'Home' button on the right

#### **PRINTING**

Print/release your document by pressing the "Print" button



### WEBPRINT

Use your web browser to upload and print a document to one of the supported campus printers

webprint.concordia.ca

## LAST STEP

Press your netname, select and press log out



#### **ADD FUNDS TO YOUR ACCOUNT ONLINE**



concordia.ca/print
Concordia App under My account
MyConcordia portal under Student Services