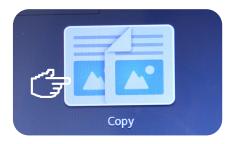

#### **COPYING**

- 1. Press 'Copy' on the touch screen
- 2. Select the required copying features
- 3. Enter copy quantity
- 4. Press 'Start'