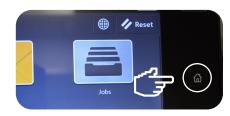

# DPR TO GET STARTED

Swipe your Concordia ID card or enter your netname and password

#### **COPYING**

- 1. Press 'Copy' on the touch screen
- 2. Select the required copying features
- 3. Enter copy quantity
- 4. Press 'Start'



#### **SCANNING**

Your scan will be sent to your email address as set on your MyConcordia Portal

- I. Press 'E-Mail' on the touch screen
- 2. Press 'Start'





Load the documents face up

#### Document glass option

OR



Place document face down on the glass, left corner arrow

#### **MAIN MENU**



Press the 'Home' button on the right

#### **PRINTING**

Print/release your document by pressing the "Print" button



### WEBPRINT

Use your web browser to upload and print a document to one of the supported campus printers

webprint.concordia.ca

## LAST STEP

Press your netname, select and press log out



#### **ADD FUNDS TO YOUR ACCOUNT ONLINE**



concordia.ca/print
Concordia App under My account
MyConcordia portal under Student Services