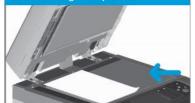

#### Document glass option

OR

Place document face down on the glass, left corner arrow