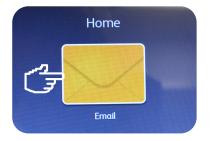

#### **SCANNING**

Your scan will be sent to your email address as set on your MyConcordia Portal

- I. Press 'E-Mail' on the touch screen
- 2. Press 'Start'

Load the documents face up