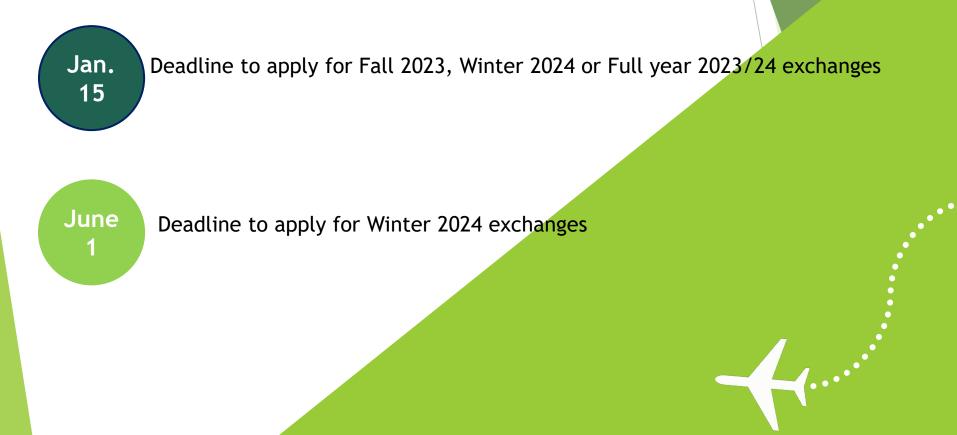

### **Application Deadlines**

# Step 5: How Do I Apply?

To access your Concordia International CSEP on-line application, you must first register for the Concordia International Mobility Programs <u>Portal</u>. The portal is open from November 1, 2022 to **January 15, 2023**. It groups all your application formalities for your mobility, from your application to your student report. You will find the CSEP on-line application in the portal.