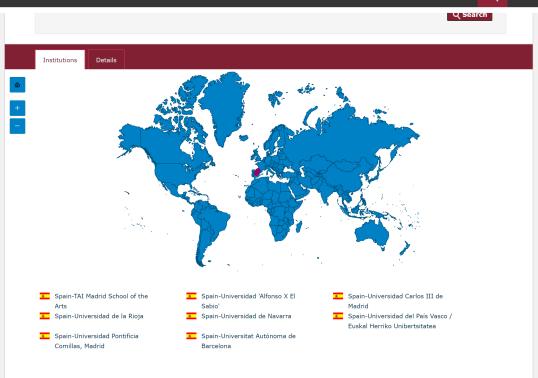

# Step 4: Where Can I Go?

Choose from our <u>list of partners</u>

Primary factor to consider when choosing a school:

- Verify that the school you are interested in, is available for your Faculty. You can verify this under the host details section on the <u>interactive map</u>
- Course/program compatibility: not all schools offer courses that are compatible with your program at Concordia. It is your responsibility to visit the partner schools' websites to confirm their course offerings

### Interactive Map - Search Criteria

Future students Student hub Alumni & friends Parents Faculty & staff Media

Student hub

ACADEMIC RESOURCES FINANCIAL MATTERS CAMPUS SERVICES BEYOND THE CLASSROOM

Where Can I Go?

| to Navigate the Interactive Ma                                                     |                               |      |   |
|------------------------------------------------------------------------------------|-------------------------------|------|---|
|                                                                                    |                               | ntrv |   |
| Select a country from the drop-down m<br>Click on the institution to learn more ab |                               |      |   |
|                                                                                    | endar, credit information, et | c.   |   |
| Click on the institution to learn more at                                          |                               | c.   | ~ |

### Interactive Map - Search Results

ACADEMIC RESOURCES FINANCIAL MATTERS CAMPUS SERVICES BEYOND THE CLASSROOM

Q