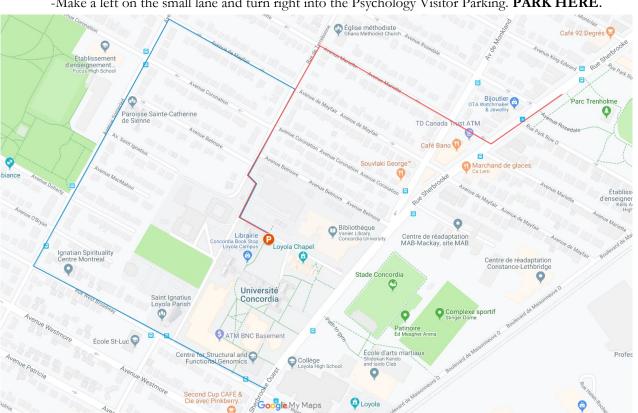

### Arriving by Car from the West Island (blue line):

Take Autoroute 20 E

Take exit 62 toward Ave Saint-Pierre/Ave

Dollard - Keep left to continue onto Boul.

Montreal-Toronto

Turn left onto Rue Saint-Jacques

Continue onto Chemin Avon

Turn left onto Westminster St

Turn right onto Rue Sherbrooke

Turn left onto Rue West Broadway

Turn right on Fielding Avenue

Turn right on Mayfair Avenue

Turn right on Rue de Terrebonne

# Arriving by Car from Downtown Montreal (red line):

Take Autoroute 720 W

Take exit 2 for Rue Saint-Jacques

Rue Saint-Jacques turns right and becomes Boulevard

Décarie

Turn left onto Chemin Upper Lachine

Merge onto Rue Saint-Jacques

Turn right onto Boulevard Cavendish/QC-138 E

Turn left onto Rue Sherbrooke

Turn right onto Avenue Mariette

Turn left onto Rue de Terrebonne until the end

of the street, past Belmore Avenue

#### Locating the Psychology Visitor Parking (PY):

You will see a sign for P5 parking. Enter P5 parking lot to your left, but do not park there (it's a paid parking lot) -Instead, turn right and continue towards the stop sign

-Make a left on the small lane and turn right into the Psychology Visitor Parking. PARK HERE.