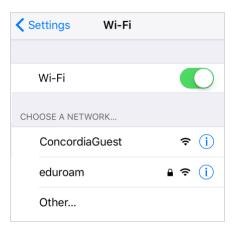

## **Connecting to the ConcordiaGuest wireless network**

1. From your device's list of available wireless networks, select ConcordiaGuest

2. Enter your wireless access code, including the wac prefix. Click Continue to self-registration.