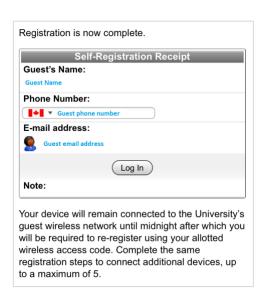

4. Your self-registration receipt will be displayed. Click Log In to connect to the ConcordiaGuest wireless network.