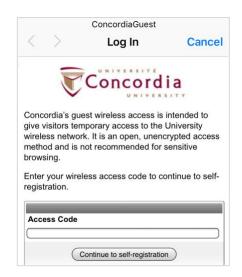

## **Connecting to the ConcordiaGuest wireless network**

1. From your device's list of available wireless networks, select ConcordiaGuest

2. Enter your wireless access code, including the wac prefix. Click Continue to self-registration.

Note: If you are not prompted to enter your wireless access code, open a web browser.

3. On the self-registration form, enter your full name, phone number, and email address. Confirm acceptance of the terms of use then click Register.