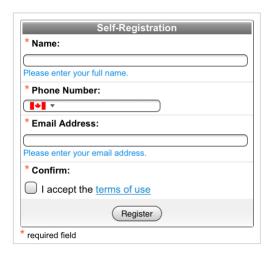

Note: If you are not prompted to enter your wireless access code, open a web browser.

3. On the self-registration form, enter your full name, phone number, and email address. Confirm acceptance of the terms of use then click Register.